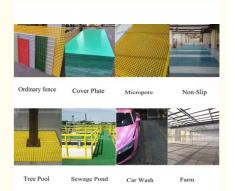

#### Industry-specific attribute

| Application | Trench, cover, walkway ,etc |  |
|-------------|-----------------------------|--|
| techinque   | bending,moulding,cutting    |  |

#### Protective tree

Ship deck

Cultivation