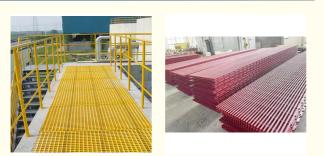

#### **Product Description**

Plastic floor grating cover molded 4x8 fiberglass grating frp 385mm walkways GRP grating

#### Industry-specific attribute

| Application | Trench, cover, walkway ,etc |  |
|-------------|-----------------------------|--|
| techinque   | bending,moulding,cutting    |  |