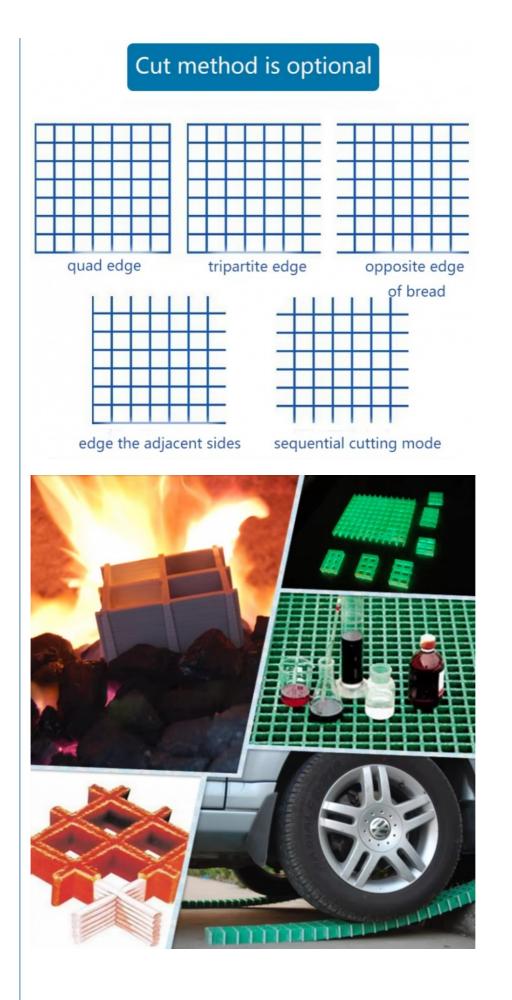

## **Production Description**

FRP square grating have become an integral part of the construction industry due to their superior mechanical, physical, and chemical properties. FRP Grating Sheet are made from various thermoset resins, such as vinyl ester, orthophthalic polyester, and isophthalic polyester, reinforced with glass fiber. Among these resins, vinyl ester is used in the production of FRP car wash grate that are suitable for aggressive environments and critical applications. Vinyl ester based frp grate walkway are resistant to a wide range of chemicals, UV radiation, and fire.

The use of FRP Grating Sheet has become increasingly popular in industries such as oil and gas, chemical processing, marine, and construction.GRP Floor Grating are suitable for use in environments where corrosion, fire, and slip resistance are