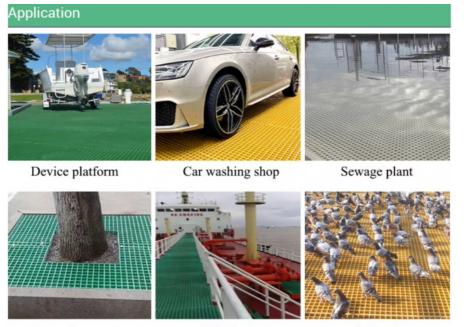

#### Industry-specific attribute

| Application | Trench, cover, walkway ,etc |  |
|-------------|-----------------------------|--|
| techinque   | bending,moulding,cutting    |  |

#### Protective tree

Ship deck

Cultivation