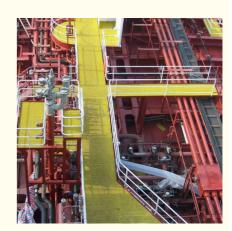

## **Production Description**

FRP square grating have become an integral part of the construction industry due to their superior mechanical, physical, and chemical properties. FRP Grating Sheet are made from various thermoset resins, such as vinyl ester, orthophthalic polyester, and isophthalic polyester, reinforced with glass fiber. Among these resins, vinyl ester is used in the production of FRP car wash grate that are suitable for aggressive environments and critical applications. Vinyl ester based frp grate walkway are resistant to a wide range of chemicals, UV radiation, and fire.

The use of FRP Grating Sheet has become increasingly popular in industries such as oil and gas, chemical processing, marine, and construction.GRP Floor Grating are suitable for use in environments where corrosion, fire, and slip resistance are