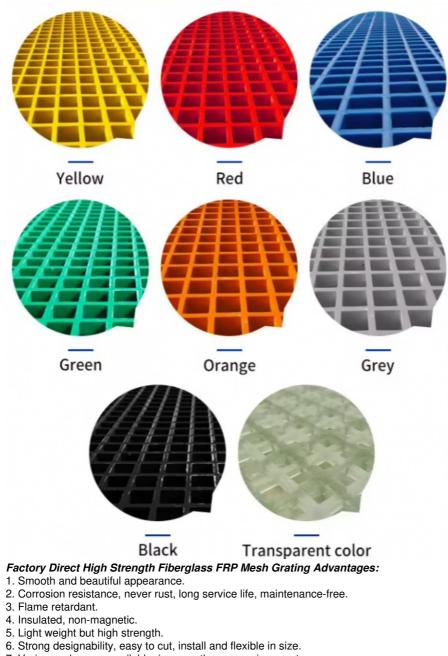

#### Other attribute

| Other attribute           |                                    |
|---------------------------|------------------------------------|
| Dimension(L*W*H)          | customized                         |
| Surface Treatment         | customized                         |
| Max Working Pressure(MPa) | customized                         |
| Pruduct name              | FRP Grating                        |
| size                      | Customized Size                    |
| color                     | green,yellow, or customized        |
| material                  | Fiber Reinforced Plastic           |
| Brand Name                | YongDa                             |
| Feature                   | Light Weight                       |
| place of origin           | Shandong province,CHINA            |
| thickness                 | Customized                         |
| capacity                  | Customized                         |
| Packaging and deliv       | very                               |
| packaging Details         | bundle,nuding ,export standard,etc |
| port                      | QingDao or Customized              |
| Supply Ability            |                                    |
| selling units             | single square meter                |
| single package size       | based on orders                    |
| Single gross weight       | based on orders                    |
| Supply Ability            | 1000 Set/Sets per Week             |
| l ead time                |                                    |

- Various colors are available, improve the use environment.
  With slight elasticity, it can reduce workers' fatigue, enhance comfort and improve work efficiency.