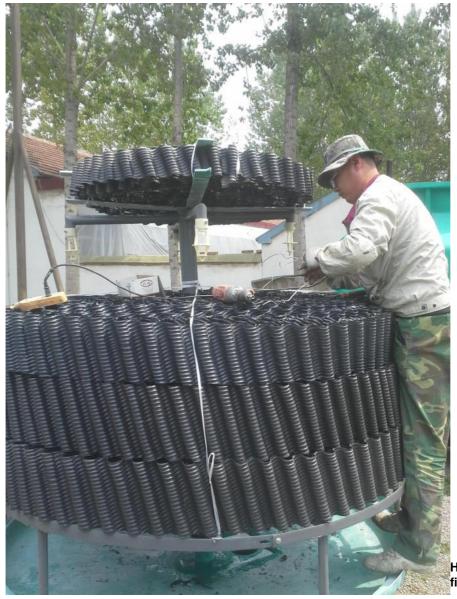

(1) Panel: FRP material, the surface is bright and clean and beautiful, corrosion resistance, prevent ageing.

(2) Packing: for modification of polyvinyl chloride (PVC) two-way point wave , thermal performance is good, the air resistance small, rigid, heat resistant 75 °C, cold, flame retardant, also can be FRP.

square counter flow cooling tower---wind direction  $\uparrow$  from Tower bottom air intake

Round counter flow cooling tower---wind direction  $\uparrow$  from Tower bottom air intake

High quality cooling tower fillers