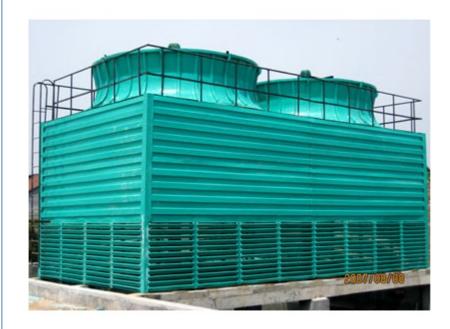

#### More Images

Low power consumption FRP superior quality Square/Round Counterflow Cooling Tower GRP Square Crossflow Cooling Tower

#### Work Principle of Cooling Tower:

Square /Round counter-current cooling tower intakes the air from bottom and discharge the waste heat at the top. Since the water is traveling from top and the air passes from bottom to top, the water droplet have more direct contact time with air. The wet cooling towers are cooled with the help of evaporating some proportionate quantity of cirulating water.

(9) Skeleton: for ruffled steel assembly structure, rigid, light weight, transport, installation is convenient and galvanized anti-corrosion.

Multiple FRP Cooling Tower support customization

Square cross flow cooling tower ----wind direction