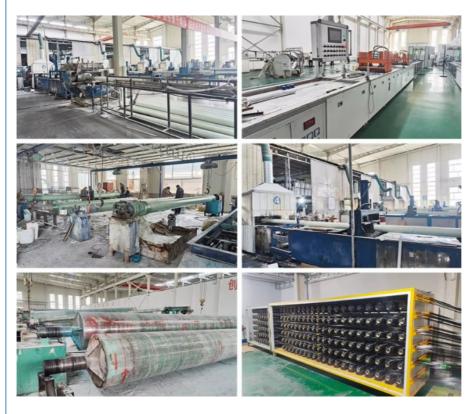

file

Weifang Yongda FRP Co., Ltd. was founded in 2009, is a professional engaged in glass fiber reinforced thermosetting plastic and other new composite materials research and development, production, sales, service, a comprehensive scale of four-in-one enterprise!

The company's main products: FRP pipes, pipe fittings, FRP purification tower series, biological deodorization filter tank, environmental protection equipment, exhaust gas treatment system, activated carbon adsorption tank, septic tank, cooling tower series, storage tanks, equipment tanks, aquaculture equipment, equipment shrouds, and to undertake anticorrosive engineering, thermal insulation engineering, VOCs purification project.

Translated with DeepL.com (free version)

#### Why Choose Us

# Advanced production equipment



#### Transportation and packaging



## FAQ

Q1: What is your company name? WeiFang YongDa FRP Co., Ltd

Q2: Are you a factory or a trading company? We are a factory and a professional manufacturer of FRP products. We have more than 50 skilled

| technicians. In addition,<br>we have professional me                                                                                                                                                                                                                                                                                | old engineers for design and production.          |  |
|-------------------------------------------------------------------------------------------------------------------------------------------------------------------------