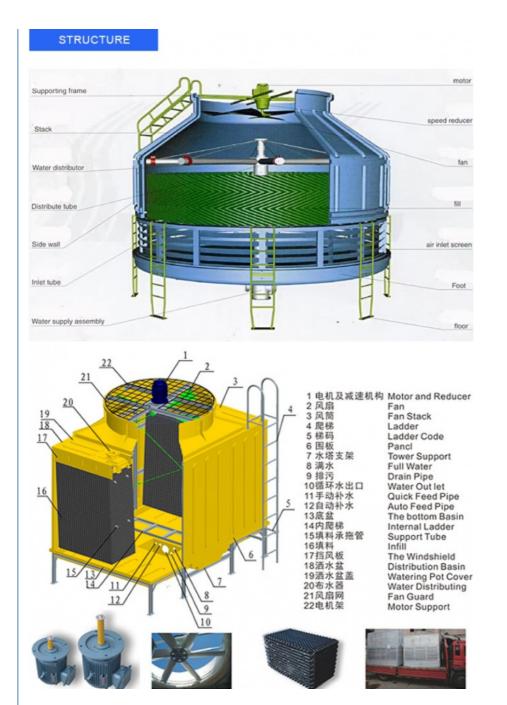

(1) Panel: FRP material, the surface is bright and clean and beautiful, corrosion resistance, prevent ageing.

(2) Packing: for modification of polyvinyl chloride (PVC) two-way point wave , thermal performance is good, the air resistance small, rigid, heat resistant 75 °C, cold, flame retardant, also can be FRP.

(3) Fan:FRP or blade material of alloy aluminum plate. Fan aerodynamic reasonable, big air volume, high efficiency, low noise, corrosion resistance, etc.

(4) The motor and reducer: for external equipment.

(5) Cloth sink: FRP material, water distribution even, low noise type have cover plate can reduce splashing.

(6) Silencing cover: FRP material, stuck in the cavity type and flame retardant PVC film sound materials.

(7) The shutters: FRP material, can waterproof spatter, and can make into the tower airflow even.

(8) Water tank: FRP material, set up water effect, with automatic added water facilities, can be directly absorbent closed-circuit circulation.

(9) Skeleton: for ruffled steel assembly structure, rigid, light weight, transport, installation is convenient and galvanized anti-corrosion.

Multiple FRP Cooling Tower support customization

Square cross flow cooling tower ----wind direction