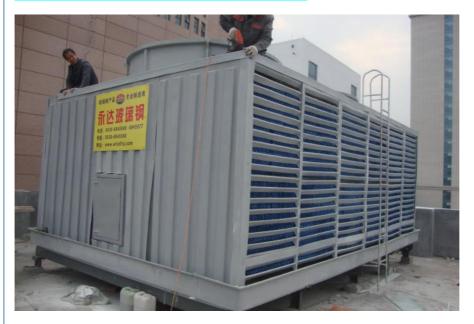

#### More Images

Low power consumption FRP superior quality Square/Round Counterflow Cooling Tower GRP Square Crossflow Cooling Tower

#### Work Principle of Cooling Tower:

Square /Round counter-current cooling tower intakes the air from bottom and discharge the waste heat at the top. Since the water is traveling from top and the air passes from bottom to top, the water droplet have more direct contact time with air. The wet cooling towers are cooled with the help of evaporating some proportionate quantity of cirulating water.

(9) Skeleton: for ruffled steel assembly structure, rigid, light weight, transport, installation is convenient and galvanized anti-corrosion.

Multiple FRP Cooling Tower support customization

Square cross flow cooling tower ----wind direction