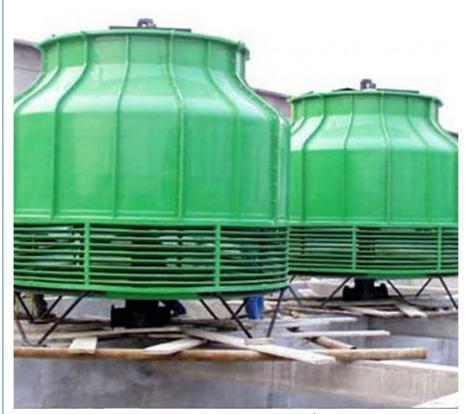

#### More Images

Low power consumption FRP superior quality Square/Round Counterflow Cooling Tower GRP Square Crossflow Cooling Tower

#### Work Principle of Cooling Tower:

Square /Round counter-current cooling tower intakes the air from bottom and discharge the waste heat at the top. Since the water is traveling from top and the air passes from bottom to top, the water droplet have more direct contact time with air. The wet cooling towers are cooled with the help of evaporating some proportionate quantity of cirulating water.

square counter flow cooling tower---wind direction  $\uparrow$  from Tower bottom air intake

Round counter flow cooling tower---wind direction  $\uparrow$  from Tower bottom air intake

High quality cooling tower fillers