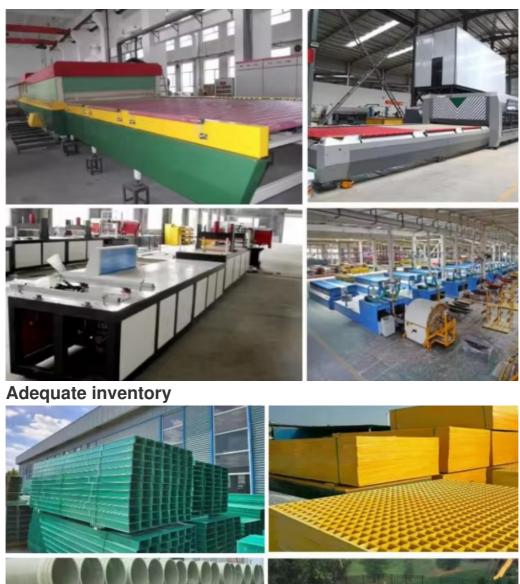

rofile

Weifang Yongda FRP Co., Ltd. was founded in 2009, is a professional engaged in glass fiber reinforced thermosetting plastic and other new composite materials research and development, production, sales, service, a comprehensive scale of four-in-one enterprise!

The company's main products: FRP pipes, pipe fittings, FRP purification tower series, biological deodorization filter tank, environmental protection equipment, exhaust gas treatment system, activated carbon adsorption tank, septic tank, cooling tower series, storage tanks, equipment tanks, aquaculture equipment, equipment shrouds, and to undertake anticorrosive engineering, thermal insulation engineering, VOCs purification project. Translated with DeepL.com (free version)

### Why Choose Us

# Advanced production equipment





Transportation and packaging



# FAQ

Q1: What is your company name? WeiFang YongDa FRP Co., Ltd

Q2: Are you a factory or a trading company? We are a factory and a professional manufacturer of FRP products. We have more than 50 skilled technicians. In addition,

we have professional mold engineers for design and production.

Q3: Where is your factory? How can I visit you? West side of the road about 3 kilometers north of Wenhe Bridge Toll Station on National Highway 206, Ying qiu Town, Chang Le County, Weifang City, Shandong Province, China.If you come to our factory, I will arrange a pick-up for you so that we can meet up faster.

Q4: How can you guarantee the product quality? We have the quality control system ISO9001:2015, and it's been followed strictly. We also have the professi