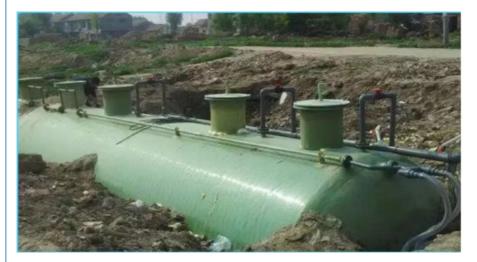

#### **Product Description**

10-250Tons/Day MBBR integrated Sewage Treatment Plant Wastewater Treatment Equipment for Domestic Municipal Industrial

# **Production Description**

The integrated sewage treatment equipment adopts biological treatment process, and the organic matter in sewage is transformed into harmless substances by cultivating biological strains and utilizing the metabolism of microorganisms, thus realizing the purification of sewage. The whole process mainly includes three stages: pretreatment, biological treatment and post-treatment. The pretreatment stage mainly removes large particles and suspended solids from sewage; Biological treatment stage is the key part of the equipment, which removes organic matter, nitrogen and phosphorus and other nutrients from sewage through the action of microorganisms; In the post-treatment stage, the biological treated water is advanced to meet the discharge standard.