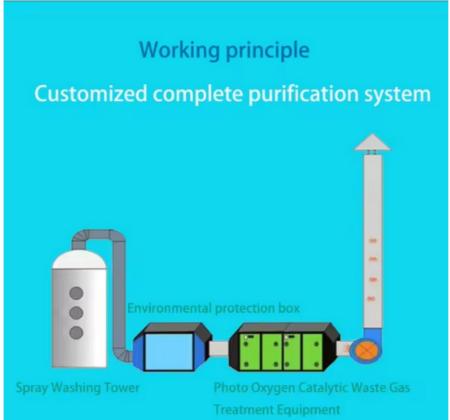

### **Production Description**

Main working principles and technical features:

Absorption & purification tower is usually cylindrical tower body, with swirl plate inside the tower. When working, the flue gas moves from the bottom of the tower. Due to tangential inlet of the tower, especially the guiding function of the tower plate blade, the flue gas rotates and rises. The liquid flowing down the plate is sprayed into fog drops on the tower plate. The droplets are driven by the air flow to rotate, and the centrifugal force generated enhances the air contact thrown onto the tower wall and flows down the wall to the next layer of the tower plate, and is atomized by the air flow again for the gas-liquid contact. As mentioned above, the liquid can be separated effectively after fully contacting with the gas to avoid entrainment of mist and foam, and its gas-liquid load is more than twice that of the common tower plate. Because the liquid layer on the tray is thin and the porosity is large, the pressure drop is low, and the pressure drop is about half lower when the same effect is achieved. Therefore, the comprehensive performance is better than the common tray. External circulation pipe into the wall, circulating fluid by filter by atomizing nozzle in the vortex is formed on the uniform distribution of droplets and the good contact with flue gas, formed the great phase contact interface, the soluble acid salt or precipitation reaction with SO2 fully formed (depending on the selected desulfurizer and), at the same time, the larger dust particles under the action of centrifugal force is removed, small dust particles by droplets collision with the interception, and multiple diffusion effect such as brown and condensed into larger dust particles and be left to the tower wall, dirty after clear grey cast into the heavy grey pool. Because of the good gas-liquid contact condition in the tower, the SO2 in the gas is absorbed by the alkaline liquid (desulfurization) effectively. The swirl plate tower also has good dust removal performance. The dust particles in the gas are adhered to the swirl plate and removed by water mist. In addition, the dust particles and fog droplets are adhered to and removed after being thrown to the tower wall by centrifugal force.