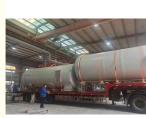

nDong province,CHINA YONGDA Customized one set,to be negotiated \$1800-23000/set USD 1800-23000 per set ,to be negotiated
- nude packing or bundled TEU or FR TEU ,to be negotiated 15 days To be negotiated according order
- L/C, T/T, Western Union
- 10 set per week

Customizable

Customizable

High Vertical

Low

High

Easy FRP

High

Excellent

Customizable

Customizable

Customizable

Absorption Of Acid Mist



## **Product Specification**

- Tower Wall Thickness:
- Tower Outlet Velocity:
- Absorption Efficiency:
- Tower Type:
- Maintenance:
- Pressure Resistance:
- Installation:
- Material:
- Corrosion Resistance:
- Application:
- Temperature Resistance:
- Tower Height:
- Tower Diameter:
- Tower Inlet Velocity:
- Highlight:

ammonia frp tower, ammonia frp spray tower,



## More Images









### **Product Description**

Acid mist/Ammonia Absorption Water Scrubber Spray Tower Welding Fume Extractor For Industrial Waste gas Disposal

#### Key attribute

### Industry-specific attribute

|           | Industry, chemical industry, foundry industry, high pollution industry |  |
|-----------|------------------------------------------------------------------------|--|
| techinque | Winding , hand layup                                                   |  |

#### Other attribute

| Dimension               | customized