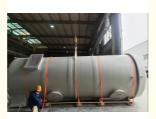

ong province,CHINA YONGDA Customized one set,to be negotiated \$1800-23000/set USD 1800-23000 per set ,to be negotiated
- nude packing or bundled TEU or FR TEU ,to be negotiated 15 days To be negotiated according order
- L/C, T/T, Western Union
- 10 set per week

Customizable

Customizable

High Vertical

Low

High

Easy FRP

High

Excellent

Customizable

Customizable

Customizable

Absorption Of Acid Mist



## **Product Specification**

- Tower Wall Thickness:
- Tower Outlet Velocity:
- Absorption Efficiency:
- Tower Type:
- Maintenance:
- Pressure Resistance:
- Installation:
- Material:
- Corrosion Resistance:
- Application:
- Temperature Resistance:
- Tower Height:
- Tower Diameter:
- Tower Inlet Velocity:
- Highlight:

ammonia frp tower, ammonia frp spray tower,



## More Images









### **Product Description**

Acid mist/Ammonia Absorption Water Scrubber Spray Tower Welding Fume Extractor For Industrial Waste gas Disposal

#### Key attribute

### Industry-specific attribute

|           | Industry, chemical industry, foundry industry, high pollution industry |  |
|-----------|------------------------------------------------------------------------|--|
| techinque | Winding , hand layup                                                   |  |

#### Other attribute

| Dimension               | customized                                                                                                                                                                                                                                                                          |