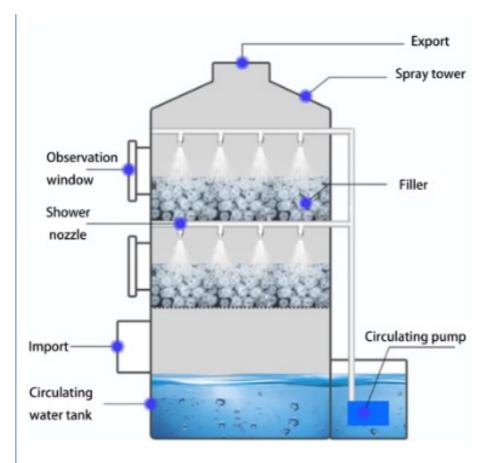

### **Production Description**

Main working principles and technical features:

Absorption & purification tower is usually cylindrical tower body, with swirl plate inside the tower. When working, the flue gas moves from the bottom of the tower. Due to tangential inlet of the tower, especially the guiding function of the tower plate blade, the flue gas rotates and rises. The liquid flowing down the plate is sprayed into fog drops on the tower plate. The droplets are driven by the air flow to rotate, and the centrifugal force generated enhances the air contact thrown onto the tower wall and flows down the wall to the next layer of the tower plate, and is atomized by the air flow again for the gas-liquid contact. As mentioned above, the liquid can be separated effectively after fully contacting with the gas to avoid entrainment of mist and foam, and its gas-liquid load is more than twice that of the common tower plate. Because the liquid layer on the tray is thin and the porosity is large, the pressure drop is low, and the pressure drop is about half lower when the same effect is achieved. Therefore, the comprehensive performance is better than the common tray. External circulation pipe into the wall, circulating fluid by filter by atomizing nozzle in the vortex is formed on the uniform distribution of droplets and the good contact with flue gas, formed the great phase contact interface, the soluble acid salt or precipitation reaction with SO2 fully formed (depending on the selected desulfurizer and), at the same time, the larger dust particles under the action of centrifugal force is removed, small dust particles by droplets collision with the interception, and multiple diffusion effect such as brown and condensed into larger dust particles and be left to the tower wall, dirty after clear grey cast into the heavy grey pool. Because of the good gas-liquid contact condition in the tower, the SO2 in the gas is absorbed by the alkaline liquid (desulfurization) effectively. The swirl plate tower also has good dust removal performance. The dust particles in the gas are adhered to the swirl plate and removed by water mist. In addition, the dust particles and fog droplets are adhered to and removed after being thrown to the tower wall by centrifugal force.