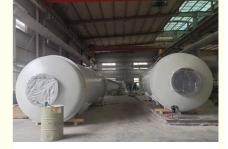

ply Ability:
- ShanDong province,CHINA YONGDA Customized one set,to be negotiated \$1800-23000/set USD 1800-23000 per set ,to be negotiated
- nude packing or bundled TEU or FR TEU ,to be negotiated 15 days To be negotiated according order
- L/C, T/T, Western Union
- 10 set per week

Customizable

Customizable

High Vertical

Low

High

Easy FRP

High

Excellent

Customizable

Customizable

Customizable

Absorption Of Acid Mist



## **Product Specification**

- Tower Wall Thickness:
- Tower Outlet Velocity:
- Absorption Efficiency:
- Tower Type:
- Maintenance:
- Pressure Resistance:
- Installation:
- Material:
- Corrosion Resistance:
- Application:
- Temperature Resistance:
- Tower Height:
- Tower Diameter:
- Tower Inlet Velocity:
- Highlight:

ammonia frp tower, ammonia frp spray tower,



## More Images









### **Product Description**

Acid mist/Ammonia Absorption Water Scrubber Spray Tower Welding Fume Extractor For Industrial Waste gas Disposal

#### Key attribute

### Industry-specific attribute

|           | Industry, chemical industry, foundry industry, high pollution industry |  |
|-----------|------------------------------------------------------------------------|--|
| techinque | Winding , hand layup                                                   |  |

#### Other attribute

| Dimension               | customized