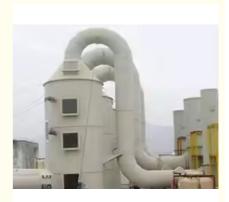

### **Product Description**

Acid mist/Ammonia Absorption Water Scrubber Spray Tower Welding Fume Extractor For Industrial Waste gas Disposal

### **Production Description**

Main working principles and technical features:

Absorption & purification tower is usually cylindrical tower body, with swirl plate inside the tower. When working, the flue gas moves from the bottom of the tower. Due to tangential inlet of the tower, especially the guiding function of the tower plate blade, the flue gas rotates and rises. The liquid flowing down the plate is sprayed into fog drops on the tower plate. The droplets are driven by the air flow to rotate, and the centrifugal force generated enhances the air contact thrown onto the tower wall and flows down the wall to the next layer of the tower plate, and is atomized by the air flow again for the gas-liquid contact. As mentioned above, the liquid can be separated effectively after fully contacting with the gas to avoid entrainment of mist and foam, and its gas-liquid load is more than twice that of the common tower plate. Because the liquid layer on the tray is thin and the porosity is large, the pressure drop is low, and the pressure drop is about half lower when the same effect is achieved. Therefore, the comprehensive performance is better than the common tray. External circulation pipe into the wall, circulating fluid by filter by atomizing nozzle in the vortex is formed on the uniform distribution of droplets and the good contact with flue gas, formed the great phase contact interface, the soluble acid salt or precipitation reaction with SO2 fully formed (depending on the selected desulfurizer and), at the same time, the larger dust particles under the action of centrifugal force is removed, small dust particles by droplets collision with the interception, and multiple diffusion effect such as brown and condensed into larger dust particles and be left to the tower wall, dirty after clear grey cast into the heavy grey pool. Because of the good gas-liquid contact condition in the tower, the SO2 in the gas is absorbed by the alkaline liquid (desulfurization) effectively. The swirl plate tower also has good dust removal performance. The dust particles in the gas are adhered to the swirl plate and removed by water mist. In addition, the dust particles and fog droplets are adhered to and removed after being thrown to the tower wall by centrifugal force.