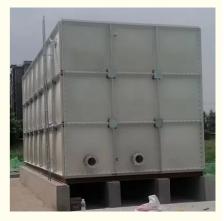

# **Production Description**

**FRP** Water Tank

FRP SMC Water Tank is made of fiberglass reinforced plastics which is divided into FRP modular type and SMC combination type. The major advantage is light weight, anti-rusted, non-leakage, long durable time and easy to clean. It is widely used in hotel, school, hospital and coal mine enterprise.

SMC water tank combined with the SMC molding panel, sealing materials, metal structure and piping system to onsite assembly together. We can assemble water tanks from 0.125 m3 to 1000 m3 according to your need.