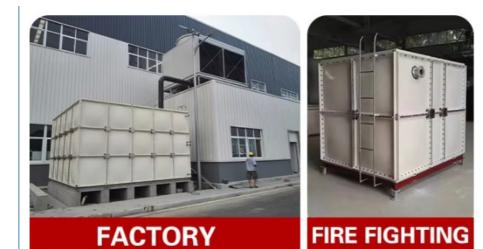

# **Production Description**

**FRP** Water Tank

FRP SMC Water Tank is made of fiberglass reinforced plastics which is divided into FRP modular type and SMC combination type. The major advantage is light weight, anti-rusted, non-leakage, long durable time and easy to clean. It is widely used in hotel, school, hospital and coal mine enterprise.

SMC water tank combined with the SMC molding panel, sealing materials, metal structure and piping system to onsite assembly together. We can assemble water tanks from 0.125 m3 to 1000 m3 according to your need.