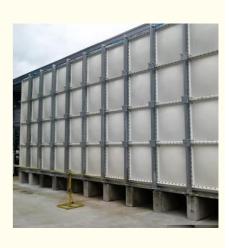

# **Production Description**

**FRP** Water Tank

FRP SMC Water Tank is made of fiberglass reinforced plastics which is divided into FRP modular type and SMC combination type. The major advantage is light weight, anti-rusted, non-leakage, long durable time and easy to clean. It is widely used in hotel, school, hospital and coal mine enterprise.

SMC water tank combined with the SMC molding panel, sealing materials, metal structure and piping system to onsite assembly together. We can assemble water tanks from 0.125 m3 to 1000 m3 according to your need.