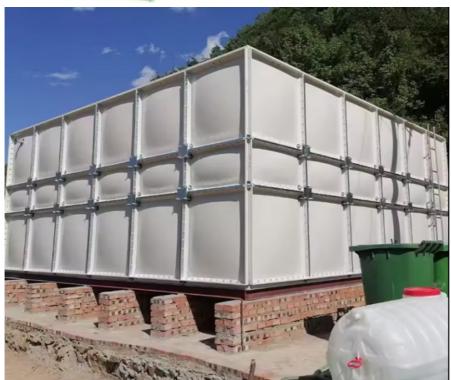

# **Production Description**

**FRP** Water Tank

FRP SMC Water Tank is made of fiberglass reinforced plastics which is divided into FRP modular type and SMC combination type. The major advantage is light weight, anti-rusted, non-leakage, long durable time and easy to clean. It is widely used in hotel, school, hospital and coal mine enterprise.

SMC water tank combined with the SMC molding panel, sealing materials, metal structure and piping system to onsite assembly together. We can assemble water tanks from 0.125 m3 to 1000 m3 according to your need.