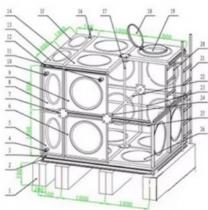

#### More Images

2 Skid b 5. Vertical support 6.Roof angle 7. Manhole 8. External ladder 9. Inle 10. Horizontal tie-rod 11. Angle reinfo 13. Sealing 12. Outlet opening

Our Product Introduction

- concerte base
  tank base
  bottom panel
  outlet
  side panel
  side panel
  side panel
  side panel
  side panel
  niet
  auxilliary angel iron
  top panel
  top panel
- 15. overflow port
  16. air-vent
  17. supporting post
  18. manhole cover
  19. manhole
  20. internal ladder
  21. external ladder
  22. lacing bar
  23. lacing bar
  24. internal lacing board
  25. auxilliary angel iron
  26. bottom panel