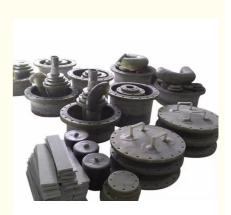

# Fiberglass Pipe Frp Flange DN50-1200mm Fiberglass Fittings Products

#### Other attribute

| Diameter          | customized                                     |
|-------------------|------------------------------------------------|
| Surface Treatment | smooth,or as order                             |
| Marketing Type    | Hot Product 2024                               |
| Length            | customized                                     |
| thickness         | Customized                                     |
| color             | green,blue ,or customized                      |
| material          | Fiber Reinforced Plastic, GRP                  |
| Brand Name        | YongDa                                         |
| product name      | FRP Fittingsflange,<br>FRP flange ,pipe flange |
| place of origin   | Shandong province,CHINA                        |
| shape             | Customized                                     |
| pressure          | 0.1-1.0Mpa                                     |
| Packaging and del | iverv                                          |

#### DN:diameter S:flange plate thickness L:length

| DN   | ON 0.6MPa |       | 1.0MPa |       | 1.6MPa |       |
|------|-----------|-------|--------|-------|--------|-------|
| (mm) | S(mm)     | L(mm) | S(mm)  | L(mm) | S(mm)  | L(mm) |
| 10   | 12        | 100   | 15     | 100   | 15     | 100   |
| 15   | 12        | 100   | 15     | 100   | 15     | 100   |
| 20   | 12        | 100   | 15     | 100   | 18     | 100   |
| 25   | 12        | 100   | 18     | 100   | 20     | 100   |
| 32   | 15        | 100   | 18     | 100   | 22     | 100   |
| 40   | 15        | 100   | 20     | 100   | 25     | 100   |
| 50   | 15        | 100   | 22     | 100   | 28     | 150   |
| 65   | 18        | 100   | 25     | 150   | 30     | 160   |
| 80   | 18        | 150   | 28     | 160   | 32     | 200   |
| 100  | 20        | 150   | 28     | 180   | 35     | 250   |
| 125  | 22        | 200   | 30     | 230   | 38     | 300   |
| 150  | 25        | 200   | 32     | 280   | 42     | 370   |
| 200  | 28        | 220   | 35     | 360   | 52     | 500   |
| 250  | 30        | 280   | 45     | 420   | 56     | 620   |
| 300  | 40        | 300   | 52     | 500   |        |       |
| 350  | 45        | 400   | 60     | 570   |        |       |
| 400  | 50        | 420   |        |       |        |       |
| 450  | 50        | 480   |        |       |        |       |
| 500  | 50        | 540   |        |       |        |       |
| 600  | 50        | 640   |        |       |        |       |