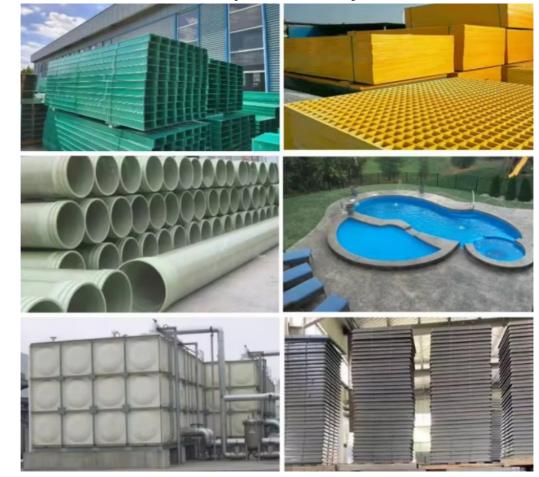

## Company Profile

Weifang Yongda FRP Co., Ltd. was founded in 2009, is a professional engaged in glass fiber reinforced thermosetting plastic and other new composite materials research and development, production, sales, service, a comprehensive scale of four-in-one enterprise!

The company's main products: FRP pipes, pipe fittings, FRP purification tower series, biological deodorization filter tank, environmental protection equipment, exhaust gas treatment system, activated carbon adsorption tank, septic tank, cooling tower series, storage tanks, equipment tanks, aquaculture equipment, equipment shrouds, and to undertake anticorrosive engineering, thermal insulation engineering, VOCs purification project. Translated with DeepL.com (free version)