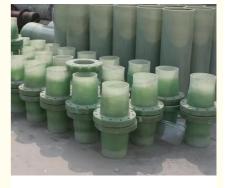

# Fiberglass Pipe Frp Flange DN50-1200mm Fiberglass Fittings Products

## **Product Specification**

- Application:
- Technique:
- . Key Word:
- Type:
- Highlight:
- Industry ,commercial ,pipe ,fitting ,joint ,connector Hand Lay Up

10000 pieces per week

- Frp Flange
- Customied
- frp flange dn50, dn50 flange grp, 1200mm flange grp

## **Production Description**

Our flanges include whole flange, lap joint flange. We can order various specifications and materials flanges, elbows, reducer and tees.

Frp flange and frp pipe fitting is manufactured by the hand lay-up, contact molding and spray-up process. In hand lay-up and contact molding processes veil and alternate layers of mat and woven roving saturated with resin are applied on the mold. In spray-up process continuous strand roving is fed through a chopper gun, combined with catalyzed resin, and sprayed onto the mould surface.