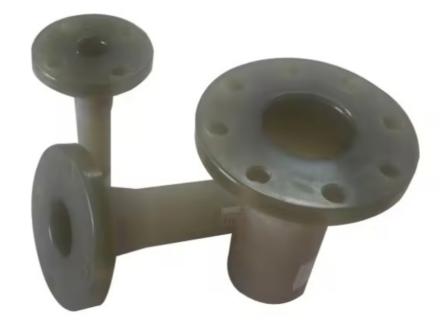

# Fiberglass Pipe Frp Flange DN50-1200mm Fiberglass Fittings Products

## **Product Specification**

- Application:
- Technique:
- . Key Word:
- Type:
- Highlight:
- Industry ,commercial ,pipe ,fitting ,joint ,connector Hand Lay Up

10000 pieces per week

- Frp Flange
- Customied
- frp flange dn50, dn50 flange grp, 1200mm flange grp

## **Production Description**

Our flanges include whole flange, lap joint flange. We can order various specifications and materials flanges, elbows, reducer and tees.

Frp flange and frp pipe fitting is manufactured by the hand lay-up, contact molding and spray-up process. In hand lay-up and contact molding processes veil and alternate layers of mat and woven roving saturated with resin are applied on the mold. In spray-up process continuous strand roving is fed through a chopper gun, combined with catalyzed resin, and sprayed onto the mould surface.

#### DN:diameter S:flange plate thickness L:length

| DN   | ON 0.6MPa |       | 1.0MPa |       | 1.6MPa |       |
|------|-----------|-------|--------|-------|--------|-------|
| (mm) | S(mm)     | L(mm) | S(mm)  | L(mm) | S(mm)  | L(mm) |
| 10   | 12        | 100   | 15     | 100   | 15     | 100   |
| 15   | 12        | 100   | 15     | 100   | 15     | 100   |
| 20   | 12        | 100   | 15     | 100   | 18     | 100   |
| 25   | 12        | 100   | 18     | 100   | 20     | 100   |
| 32   | 15        | 100   | 18     | 100   | 22     | 100   |
| 40   | 15        | 100   | 20     | 100   | 25     | 100   |
| 50   | 15        | 100   | 22     | 100   | 28     | 150   |
| 65   | 18        | 100   | 25     | 150   | 30     | 160   |
| 80   | 18        | 150   | 28     | 160   | 32     | 200   |
| 100  | 20        | 150   | 28     | 180   | 35     | 250   |
| 125  | 22        | 200   | 30     | 230   | 38     | 300   |
| 150  | 25        | 200   | 32     | 280   | 42     | 370   |
| 200  | 28        | 220   | 35     | 360   | 52     | 500   |
| 250  | 30        | 280   | 45     | 420   | 56     | 620   |
| 300  | 40        | 300   | 52     | 500   |        |       |
| 350  | 45        | 400   | 60     | 570   |        |       |
| 400  | 50        | 420   |        |       |        |       |
| 450  | 50        | 480   |        |       |        |       |
| 500  | 50        | 540   |        |       |        |       |
| 600  | 50        | 640   |        |       |        |       |