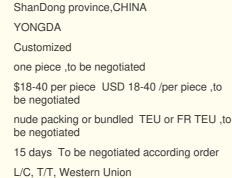

# Fiberglass Pipe Frp Flange DN50-1200mm Fiberglass Fittings Products

#### Other attribute

| Diameter          | customized                                     |
|-------------------|------------------------------------------------|
| Surface Treatment | smooth,or as order                             |
| Marketing Type    | Hot Product 2024                               |
| Length            | customized                                     |
| thickness         | Customized                                     |
| color             | green,blue ,or customized                      |
| material          | Fiber Reinforced Plastic, GRP                  |
| Brand Name        | YongDa                                         |
| product name      | FRP Fittingsflange,<br>FRP flange ,pipe flange |
| place of origin   | Shandong province,CHINA                        |
| shape             | Customized                                     |
| pressure          | 0.1-1.0Mpa                                     |
| Packaging and del | iverv                                          |

## **Production Description**

Our flanges include whole flange, lap joint flange. We can order various specifications and materials flanges, elbows, reducer and tees.

Frp flange and frp pipe fitting is manufactured by the hand lay-up, contact molding and spray-up process. In hand lay-up and contact molding processes veil and alternate layers of mat and woven roving saturated with resin are applied on the mold. In spray-up process continuous strand roving is fed through a chopper gun, combined with catalyzed resin, and sprayed onto the mould surface.